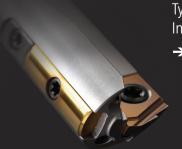

## New: modular single flute drill Type 01T

→ now with innovative indexable insert

Diameter: 12.00 – 17.99 mm